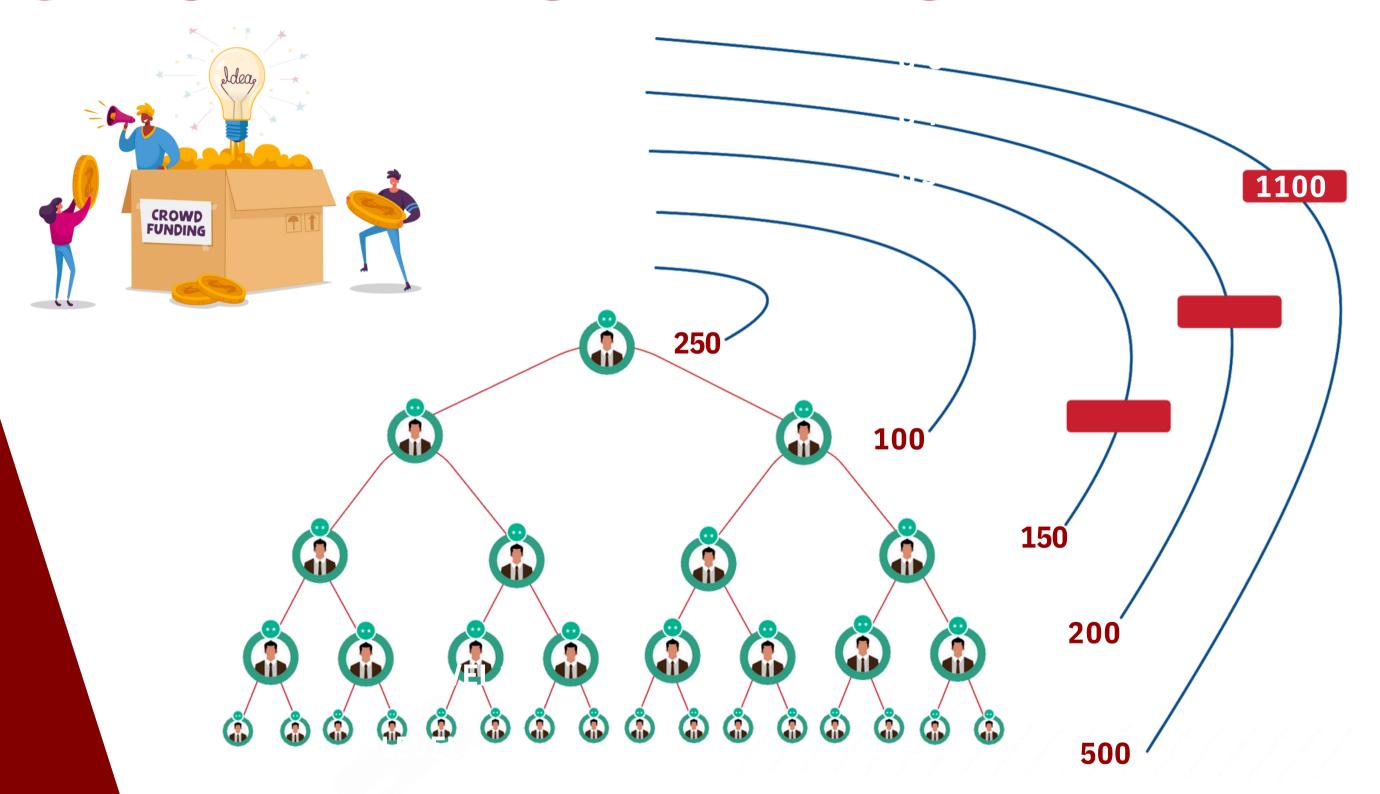

# Joining With JUST PROVIDE HELP

₹250/-

## DIRECT INCOME

WHEN YOU SPONSOR SOMEONE

YOU WILL GET INSTANT RS. 200/-EVERY PACKAGE

RS.200/- Per Direct

# LEVEL INCOME

| SR.NO | FROM | AMOUNT | TOTAL AMOUNT | UPGRADE | PROFIT    | REWARD       |
|-------|------|--------|--------------|---------|-----------|--------------|
| 1     | 2    | 200    | 400          | 100     | 300       |              |
| 2     | 4    | 100    | 400          | 150     | 250       |              |
| 3     | 8    | 150    | 1200         | 200     | 1000      |              |
| 4     | 16   | 200    | 3200         | 500     | 2700      |              |
| 5     | 32   | 500    | 16000        | 1100    | 14900     |              |
| 6     | 64   | 1100   | 70400        | 5000    | 65400     | Comming Soon |
| 7     | 128  | 5000   | 640000       | 21000   | 619000    |              |
| 8     | 256  | 21000  | 5376000      | 75000   | 5301000   |              |
| 9     | 512  | 75000  | 38400000     | 251000  | 38149000  |              |
| 10    | 1024 | 251000 | 257024000    | 151000  | 256873000 |              |
| 11    | 2048 | 151000 | 309248000    | 100000  | 309148000 |              |
| 12    | 4096 | 100000 | 409600000    | NEXT    | 409600000 |              |